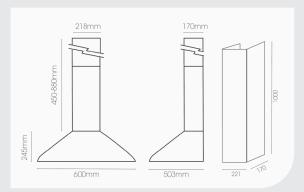

## 600MM LIFESTYLE CANOPY WHITE, LED

RCAN-6W-1000L

- 3 Speed Settiings
- Air Movement Capacity: 1000m3/hour
- Full wdith removable filters
- Aluminium Filters
- Integrated LED Lights
- Durable Stainless Steel Contstruction
- Push Controls
- Extendable Chimney
- Can be recirculated
- Ducting 150mm
- Noise: 63db
- 7 year Warranty