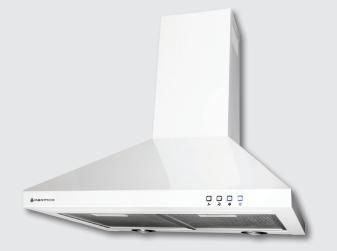

## 600MM LIFESTYLE CANOPY WHITE, LED

RCAN-6W-1000L

- 3 Speed Settiings
- Air Movement Capacity: 1000m3/hour
- Full wdith removable filters
- Aluminium Filters
- Integrated LED Lights
- Durable Stainless Steel Contstruction
- Push Controls
- Extendable Chimney
- Can be recirculated
- Ducting 150mm
- Noise: 63db
- 7 year Warranty